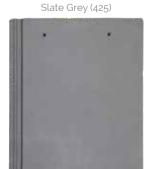

## The \*Planum Concrete range available in 6 colours

Battens per m² (min):

Nails - ring shank aluminium alloy

Cavenne Red (401)

Screw – with neoprene washer seal

Please Note: Fixing specs may vary due to roof pitch and location