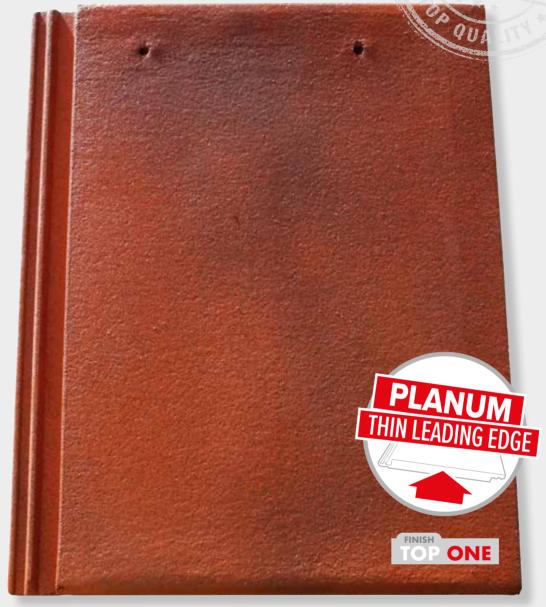

## anum HIGH QUALITY CONCRETE

Our \*Planum Concrete tiles work extremely well with both modern and traditional architecture and they are available in six different colours and a wide range of fittings.

The \*Planum Concrete sets a new standard for flat concrete tiles which everyone from Architects to Roofers will appreciate. Technically it is state of the art, it has an ultra smooth flat finish and clean 'pore free' edges to make the finished roof look superb. With a covering capacity of just 9.8 tiles per square metre it makes the \*Planum Concrete micro concrete tile the perfect choice for a very economical and attractive roof.