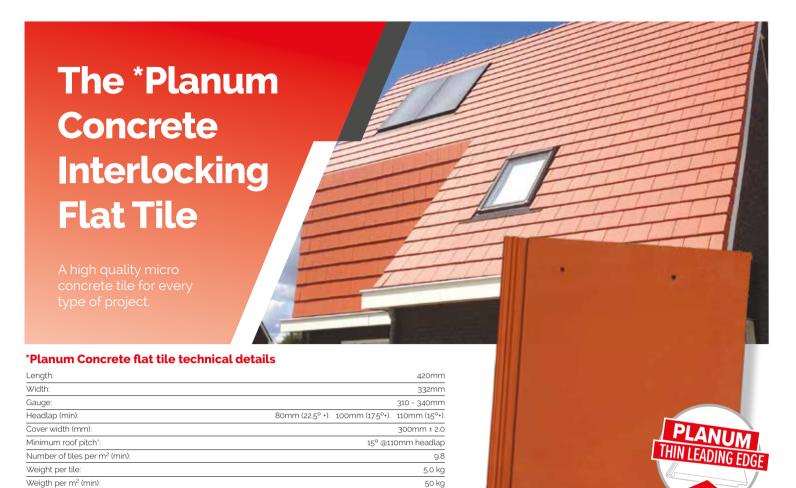

The \*Planum Concrete sets a new standard for flat concrete tiles which everyone from Architects to Roofers will appreciate. Technically it is state of the art, it has an ultra smooth flat finish and clean 'pore free' edges to make the finished roof look superb. With a covering capacity of just 9.8 tiles per square metre it makes the \*Planum Concrete micro concrete tile the perfect choice for a very economical and attractive roof.