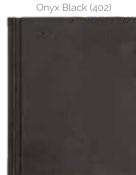

## The \*Planum Concrete range available in 6 colours

Battens per m² (min):

Nails - ring shank aluminium alloy

Cavenne Red (401)

Screw – with neoprene washer seal

Please Note: Fixing specs may vary due to roof pitch and location